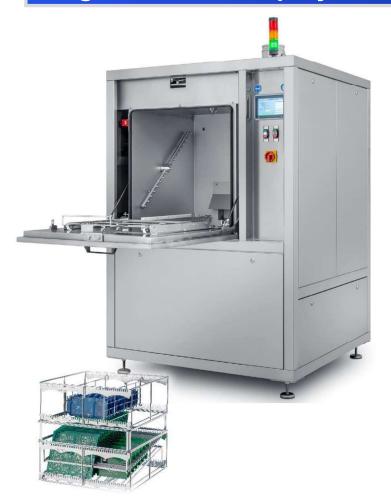

## **CL900**

## Single chamber – Spray in air cleaner

- Cleaning, rinsing, drying of PCBs
- Continiously filtration
- Four rotating spraying arms
- Short process times
- Completley built in stainless steel
- Very good convection air drying
- Conductivity depending rinsing
- Big tank volumes,sep. circuits
- Optional as closed loop system

| Capacity:            | Basket 500x500x200mm (max. height 600mm) |
|----------------------|------------------------------------------|
| Throughput:          | 20 cycles / day                          |
| Chemistry:           | pH-neutral or alcaline / DI-water        |
| Application:         | PCB cleaning                             |
| Outside dimensions:  | 1250x1250x1880mm                         |
| Usable chamber size: | 500x500x600mm                            |
| Tank size:           | 2x 95Liter                               |
| Process time:        | about 45-70min.                          |