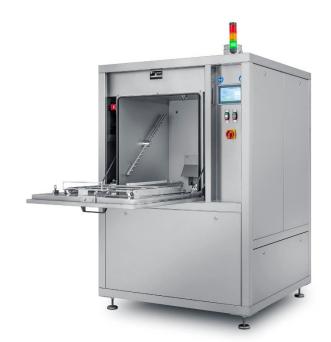

## **CL300 - One chamber spraying system**

Maintenance cleaning - cleaning of solder frames and masks

- Variable intake capacity
- Large tank volume
- Low consumption
- · Solid stainless steel system
- Environmentally friendly, closed-loop system

| Specifications      |               |                       |                              |
|---------------------|---------------|-----------------------|------------------------------|
| Width:              | 1250mm        | Max. part dimension:  | 470x485x600mm                |
| Depth:              | 1250mm        | Loading height:       | 940mm                        |
| Height:             | 1880mm        | Exhaust:              | Ø 160mm -500m³/h             |
| Weight:             | approx. 650Kg | Electr. Connect.:     | 3x400V / 50Hz / 32A (CEE)    |
|                     |               | Compressed Air: I/min | Norm connect. 6bar - 200-600 |
| Cleaning tank: 95 l |               | Supply water:         | 3/4"                         |
| Rinsing tank: 95 l  |               | Waste water:          | 3/4"                         |