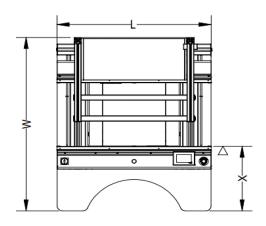

### **GENERAL MACHINE SPECIFICATIONS**

Transfer height 950 mm ± 25 mm\*
Colour RAL 9002\*
Flow direction Left to right\*
Fixed rail Front\*
Machine interface IPC-SMEMA-9851\*
Components clearance Top 30 mm, bottom 30 mm

Power supply 230 VAC/50 Hz/1 Ph Power consumption 170 VA max Belt speed 14 m/min, variable out 2 - 14 m/min

PCB edge support 3 mm
PCB thickness 0,1 - 4 mm\*
PCB weight 2,5 Kg (max)\*
\* or specify

|                                       |                     | ,                   |
|---------------------------------------|---------------------|---------------------|
| MACHINE SIZES                         | NTA 530WS <b>M</b>  | NTA 530WS <b>XL</b> |
|                                       |                     |                     |
| Machine L x W x H (mm)                | 1000 x 1050 x 2190* | 1000 x 1250 x 2190* |
| Weight (Kg)                           | 130                 | 150                 |
| PCB Length (mm)                       | 80 - 330            | 80 - 460*           |
| PCB Width (mm)                        | 50 - 250            | 50 - 460*           |
| Fixed rail to front dimensions X (mm) | 461                 | 461                 |
|                                       |                     |                     |