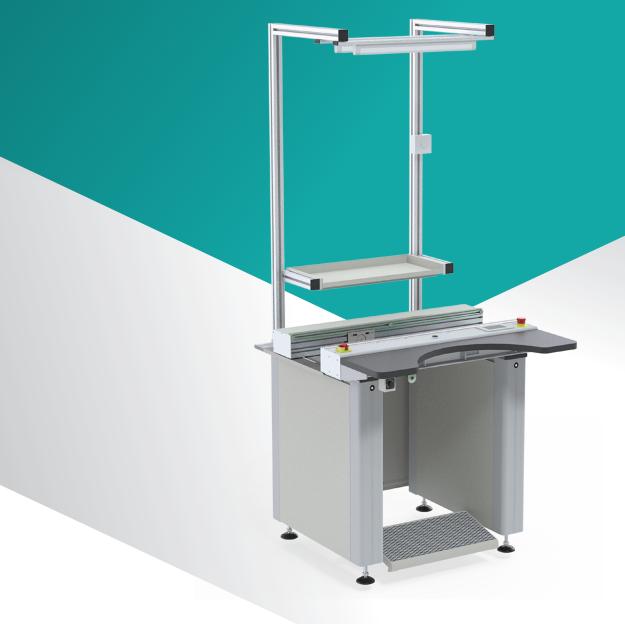

# IN LINE WORKSTATION

This conveyor is used where manual work in the production line is performed without removing the PCB from the belt segment. The workstation is standard equipped with a work table, overhead lighting, footrest and a sliding part shelve for operator convenience. The 4.3" full colour touchscreen display allows easy operation on multiple user levels.

#### STANDARD FEATURES

- > Automatic conveyor width adjustment.
- > 4,3" full colour touchscreen display.
- > Advanced graphic Human Machine Interface (HMI).
- > Multi level user acces control.
- > In,- & Output diagnostics on touchscreen display.
- > 2000 product recipes storage.
- > Ethernet connection for network interface.
- > Selectable 'Inspect' and 'Bypass' modes.
- > Dual speed (adjustable PCB transfer out speed).
- > Separate PCB release button.
- > ESD work table.
- > ESD bracelet connection.
- > Foot rest.
- > Sliding part shelve (straight)
- > LED overhead lighting.
- > Stainless steel PCB side guides.
- > CE Certified.