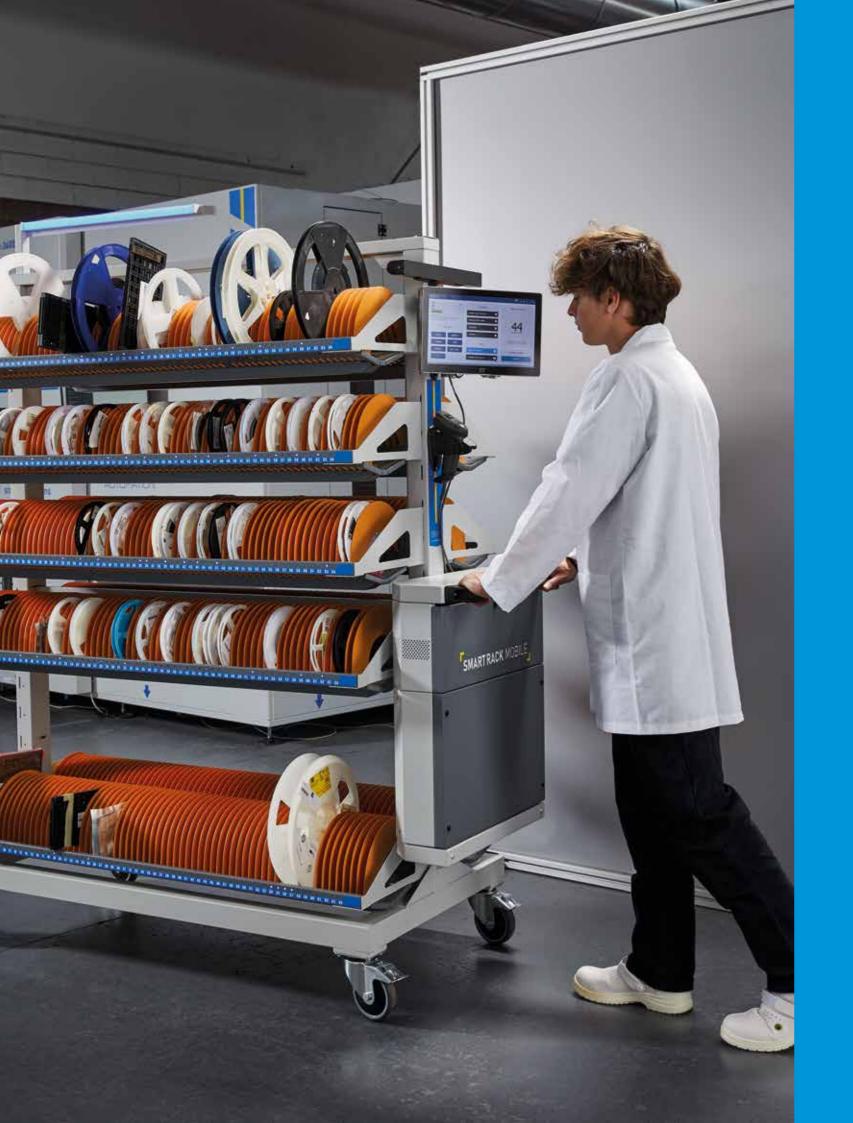

# ISM Smart Rack Mobile

esigned to facilitate real-time component management along production lines, ISM Smart Rack Mobile is the **ISM Pick-to-Light smart storage system** on wheels, enabling the **transportation of materials** from the main warehouse or the incoming and preparation area to the production area, addressing all operational requirements.

# How it works

SM Smart Rack Mobile is an open-shelf storage system, fully **ESD safe** for trans-porting electronic and non-electronic materials. It operates through advanced ISM integration and is equipped with pick-to-light technology that guides the operator in picking and retrieving components using an RGB lighting system.

#### Advanced Pick-to-Light Technology

System equipped with LED RGB pick-to-light technology and a soundbar that guide the operator in extracting and inserting materials.

For each function, the LED color, blinking type, and brightness can be customized.

#### 

13.3" touch display with a simple and intuitive interface for real-time storage management.

#### 

The system is equipped with a scanner for reading QR codes and barcodes, connected via cable to the ISM software for exchanging all information related to the item.

#### 

Configurable LED signaling system positioned at the top of the cart, indicating the production line involved in the extraction and the battery status when in use.