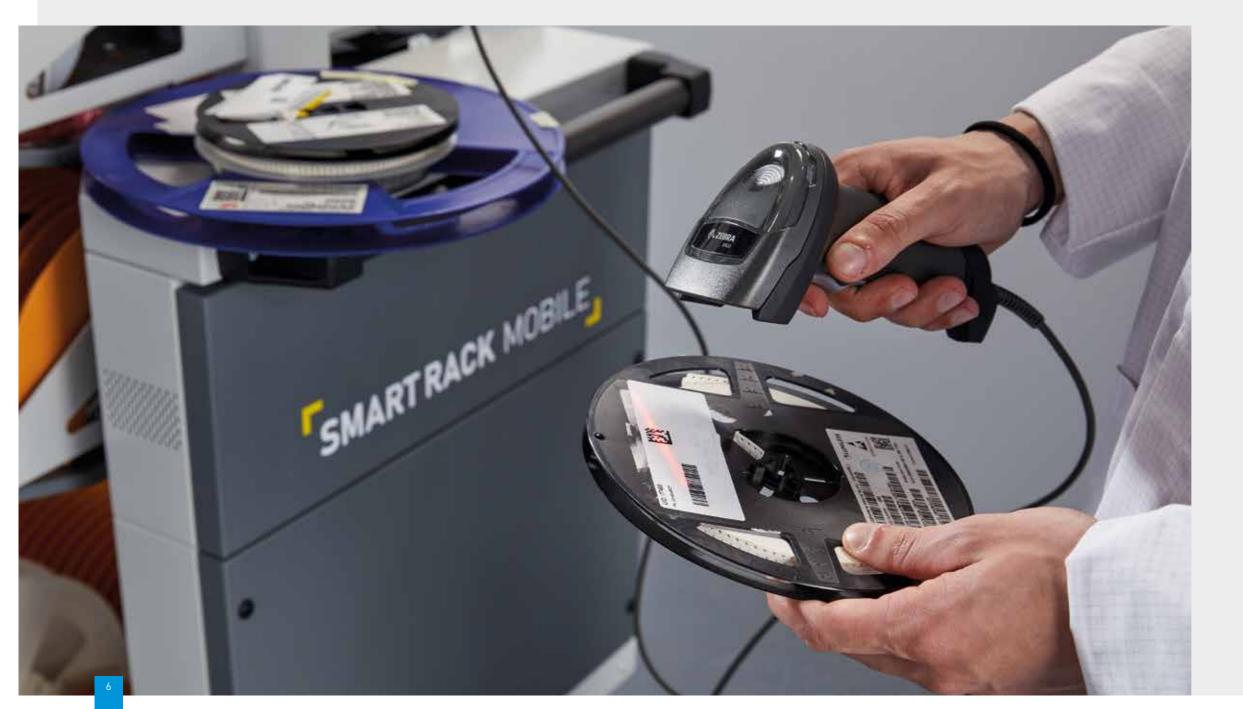

#### 

The system is equipped with a scanner for reading QR codes and barcodes, connected via cable to the ISM software for exchanging all information related to the item.