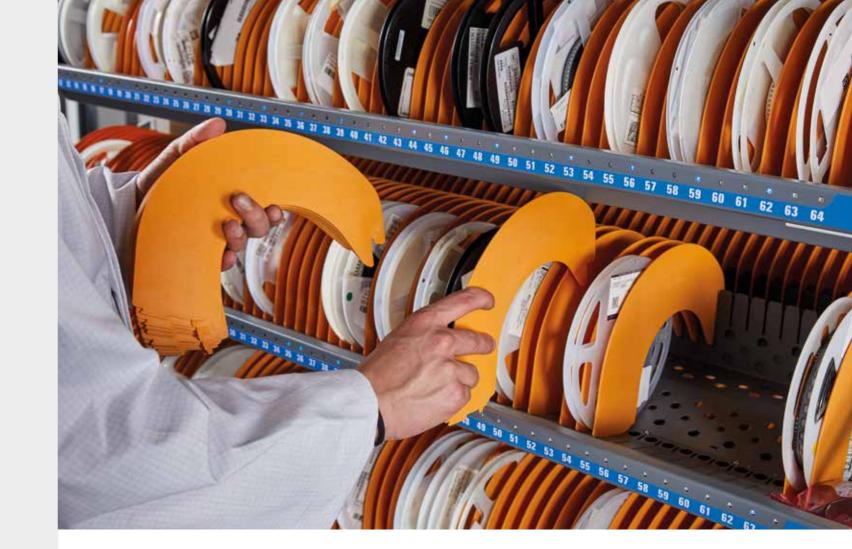

# How it works

SM Smart Rack Mobile is an open-shelf storage system, fully **ESD safe** for trans-porting electronic and non-electronic materials. It operates through advanced ISM integration and is equipped with pick-to-light technology that guides the operator in picking and retrieving components using an RGB lighting system.

#### Advanced Pick-to-Light Technology

System equipped with LED RGB pick-to-light technology and a soundbar that guide the operator in extracting and inserting materials.

For each function, the LED color, blinking type, and brightness can be customized.

#### **NO HUMAN ERROR**

Thanks to the LED Pick-To-Light technology and saudible operator notifications ISM Smart Rack Mobile enables real-time control of inventory management and guides the operator in material extraction and insertion operations, significantly reducing the possibility of error.