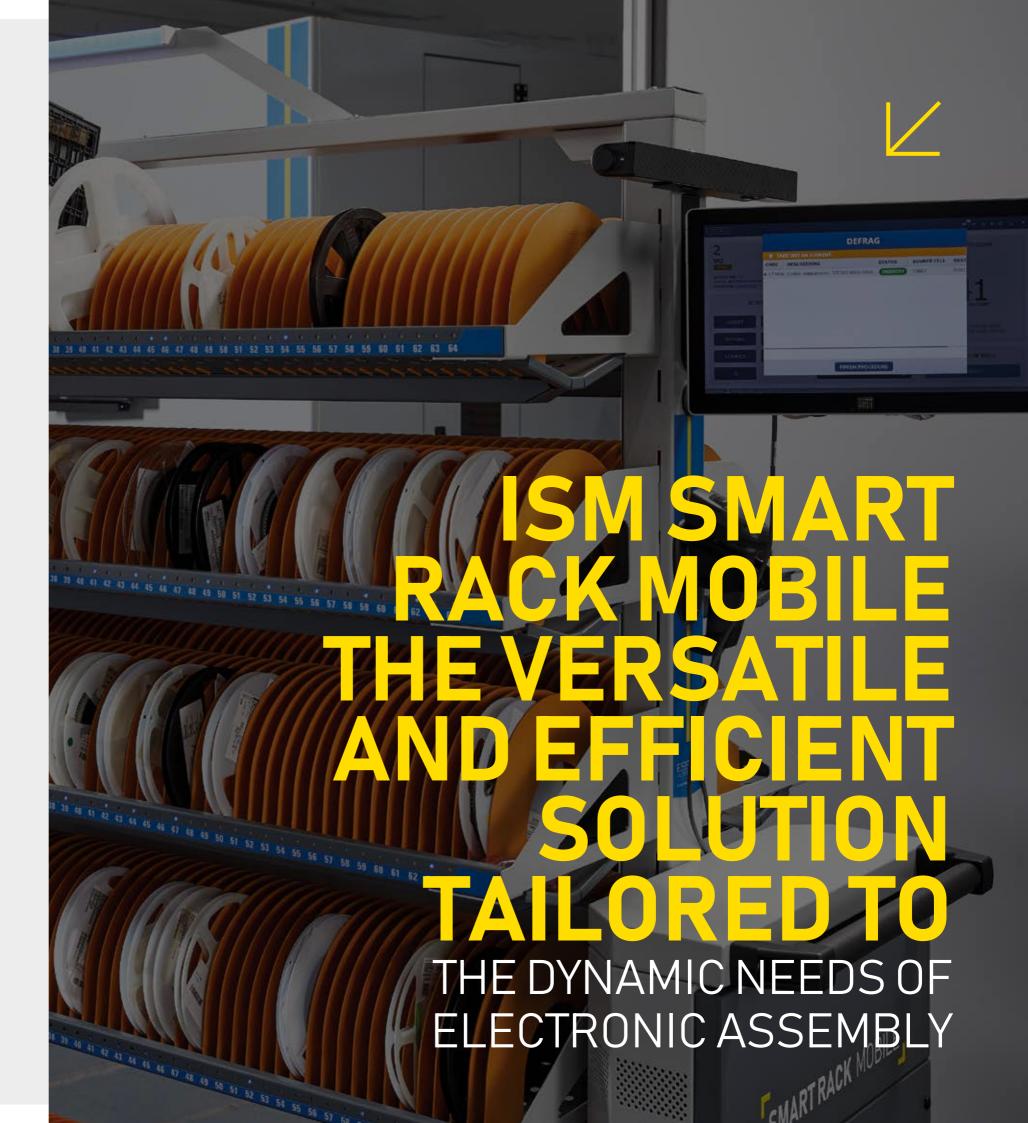

# ISM Smart Rack Mobile

esigned to facilitate real-time component management along production lines, ISM Smart Rack Mobile is the **ISM Pick-to-Light smart storage system** on wheels, enabling the **transportation of materials** from the main warehouse or the incoming and preparation area to the production area, addressing all operational requirements.

#### 

13.3" touch display with a simple and intuitive interface for real-time storage management.

#### **FLEXIBLE STORAGE SPACES**

ISM Smart Rack Mobile offers remarkable flexibility in terms of number and height of each shelf. Shelves each hold up to 64 items and slots can be easily adjusted for trays, bagged parts, PCBs and more. The number and height between shelves can be easily changed with 8, 10, or 12 total per Smart Rack.