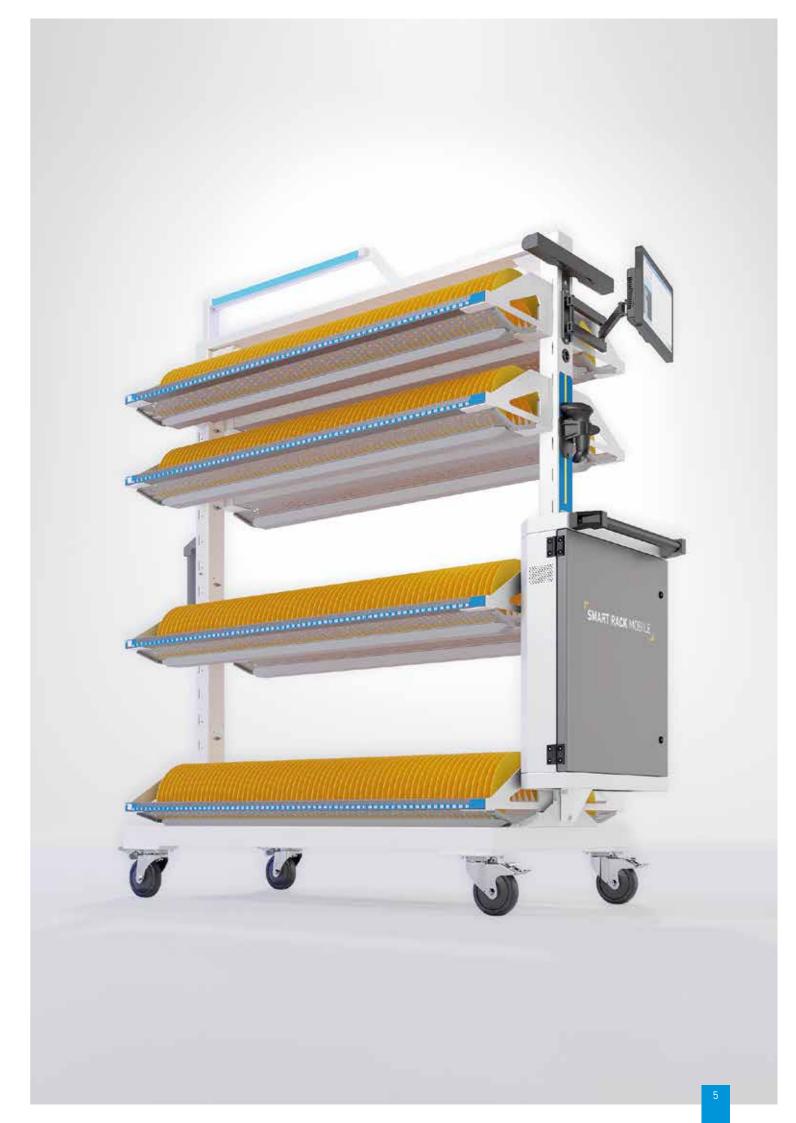

# ISM Smart Rack Mobile

esigned to facilitate real-time component management along production lines, ISM Smart Rack Mobile is the **ISM Pick-to-Light smart storage system** on wheels, enabling the **transportation of materials** from the main warehouse or the incoming and preparation area to the production area, addressing all operational requirements.

Thanks to the **automatic cells reconfiguration**, ISM Smart Rack Mobile can store 7" and 15" reels and all other types of materials in its three versions:

**ISM Smart Rack** Mobile

8 Shelves

Technical data

# How it works

SM Smart Rack Mobile is an open-shelf storage system, fully **ESD safe** for trans-porting electronic and non-electronic materials. It operates through advanced ISM integration and is equipped with pick-to-light technology that guides the operator in picking and retrieving components using an RGB lighting system.

#### Advanced Pick-to-Light Technology

System equipped with LED RGB pick-to-light technology and a soundbar that guide the operator in extracting and inserting materials.

For each function, the LED color, blinking type, and brightness can be customized.

#### 

13.3" touch display with a simple and intuitive interface for real-time storage management.

#### 

Configurable LED signaling system positioned at the top of the cart, indicating the production line involved in the extraction and the battery status when in use.