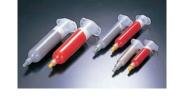

#### **Syringe**

Supports syringes in all types and capacities. Select the type you need to match your application.