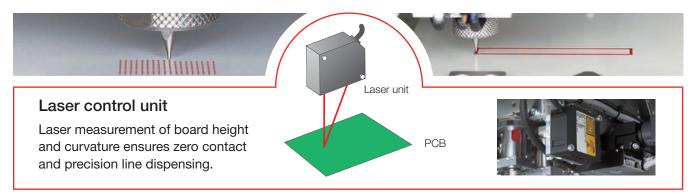

# Accurate, non-contact line dispensing, for a wide range of applications

#### Non-contact dispensing (option)

Excellent dispensing and coating on board cavities, on already part-mounted boards, and where stoppers cannot be used such as on densely mounted boards.

#### Line dispensing (option)

Dispenses fluid in line patterns to match the board shape. Supports a variety of applications such as filling and insulating tasks.