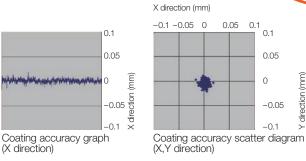

# **YSD**

# **High-Speed Dispenser**

New generation dispenser gives sophisticated SMT support along with rich functionality, high accuracy and high speed!

Dispensing cycle time 0.07 sec/shot Dispensing accuracy  $\pm 50$  micron ( $\mu + 3\sigma$ )

Handling large PCBs Long-board option up to 1,200 mm, ideal for special LED assemblies



# Fast, accurate, and stable dispensing for high-density mounting

#### High-speed

Dispensing cycle time 0.07 sec/shot



#### Stable coating

The highly precise temperaturecontrolled heater unit ensures excellent stability for consistent coating thickness.



#### High accuracy

Dispensing accuracy  $\pm 50$  micron ( $\mu + 3\sigma$ )





#### Dot station (option)

Includes a dispensing path recognition feedback function. Provides highly-accurate and stable liquid dispensing by sensing the pre-dispensing status for precise regulation of dispensing quantities.



# YSD Long-Board

#### Long-board option for ultimate versatility

Choose YSD Long-Board to handle assemblies like large LED-lighting boards up to 1,200 mm long with the flexibility to dispense solder paste or adhesive. This affordable option allows your YSD dispenser to support all your special and standard jobs cost-effectively. The familiar Yamaha software and user interface help maximize productivity.





# Accurate, non-contact line dispensing, for a wide range of applications

#### Non-contact dispensing (option)

Excellent dispensing and coating on board