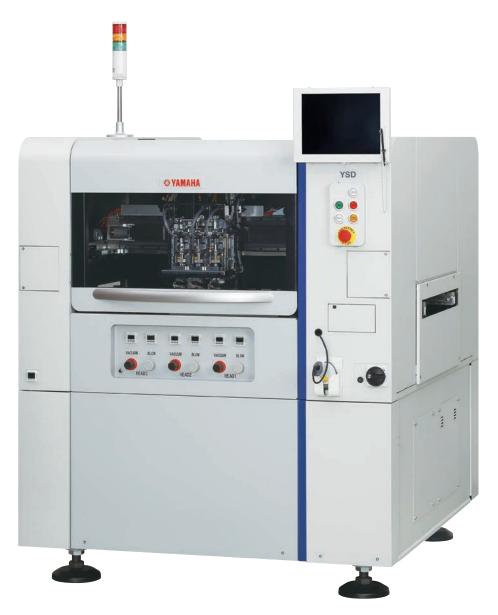

# **YSD**

# **High-Speed Dispenser**

New generation dispenser gives sophisticated SMT support along with rich functionality, high accuracy and high speed!

Dispensing cycle time 0.07 sec/shot Dispensing accuracy  $\pm 50$  micron ( $\mu + 3\sigma$ )

Handling large PCBs Long-board option up to 1,200 mm, ideal for special LED assemblies