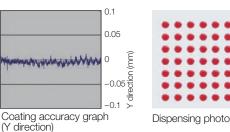

#### Stable coating

The highly precise temperaturecontrolled heater unit ensures excellent stability for consistent coating thickness.

#### High accuracy

Dispensing accuracy  $\pm 50$  micron ( $\mu + 3\sigma$ )

#### Dot station (option)

Includes a dispensing path recognition feedback function. Provides highly-accurate and stable liquid dispensing by sensing the pre-dispensing status for precise regulation of dispensing quantities.