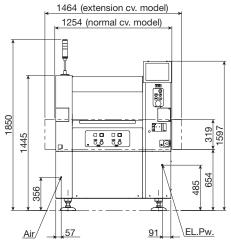

#### **YSD Specifications** L 510 x W 460 mm to L 50 x W 50 mm Applicable PCB Optional Length L 1,200 mm Dispensing cycle time 0.07 sec/shot (under optimum condition) Dispensing accuracy $\pm 50$ micron $\mu + 3\sigma$ Dispensing method Air-pulsed type 3-Phase AC 200/208/220/240/380/400/416 V ±10% Power supply Air supply source 0.45 MPa or more L 1,254 x W 1,419 x H 1,445 mm External dimension (excluding projections) Approx. 1,250 kg