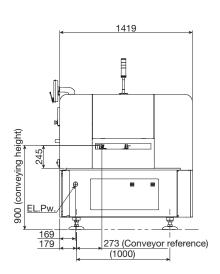

#### **YSD Specifications** L 510 x W 460 mm to L 50 x W 50 mm Applicable PCB Optional Length L 1,200 mm Dispensing cycle time 0.07 sec/shot (under optimum condition) Dispensing accuracy $\pm 50$ micron $\mu + 3\sigma$ Dispensing method Air-pulsed type 3-Phase AC 200/208/220/240/380/400/416 V ±10% Power supply Air supply source 0.45 MPa or more L 1,254 x W 1,419 x H 1,445 mm External dimension (excluding projections) Approx. 1,250 kg