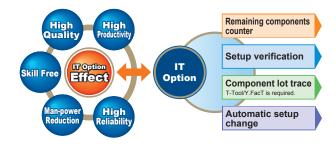

#### **IT Option**

Powerful support tool for boosting mounting line production and maximizing reliability!

IT Option minimizes dependence on individual

operator skills, increases operational efficiency and contributes to higher product quality. Also provides vital support for managing machines online.