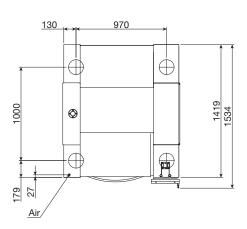

#### **YSD Specifications** L 510 x W 460 mm to L 50 x W 50 mm Applicable PCB Optional Length L 1,200 mm Dispensing cycle time 0.07 sec/shot (under optimum condition) Dispensing accuracy $\pm 50$ micron $\mu + 3\sigma$ Dispensing method Air-pulsed type 3-Phase AC 200/208/220/240/380/400/416 V ±10% Power supply Air supply source 0.45 MPa or more L 1,254 x W 1,419 x H 1,445 mm External dimension (excluding projections) Approx. 1,250 kg