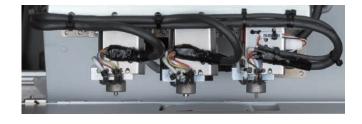

#### Dispense head

Select from 2 head (standard) or 3 head (option) to match the production format.

Full universal type high-accuracy dispense head gives independent Z-axis and R-axis servo control, while supporting multi-fluid, multi-state liquid dispensing. Direct syringe and nozzle mounting method simplifies maintenance tasks such as cleaning.