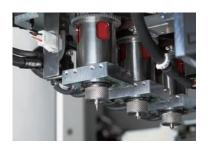

#### Dispense head

Select from 2 head (standard) or 3 head (option) to match the production format.

Full universal type high-accuracy dispense head gives independent Z-axis and R-axis servo control, while supporting multi-fluid, multi-state liquid dispensing. Direct syringe and nozzle mounting method simplifies maintenance tasks such as cleaning.

#### **Syringe**

Supports syringes in all types and capacities. Select the type you need to match your application.

#### Nozzle

Wide selection of nozzles for producing your desired dispensing pattern.

#### Digital pressure gauge

High-accuracy digital pressure gauge for precision dispensing.