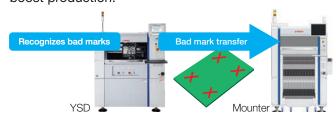

#### Bad mark transfer

Bad mark data recognized by the YSD is transferred to the mounter to drastically cut total line loss and boost production.