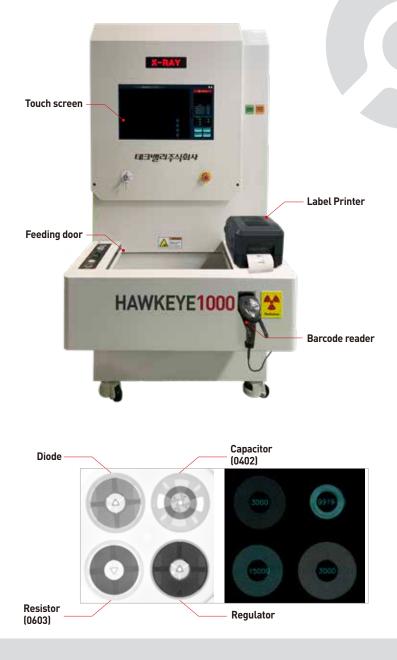

The HAWKEYE1000 only needs one button to count various components automatically in a few seconds. The HAWKEYE1000 can also count up to four reels (180 mm) simultaneously. Various chips and components are counted, with the results sent directly to the SMD material management server (ERP system). Also during this process, a new bar code label is printed for the purpose of updating off-line records. Techvalley has been improving their X-ray Chip Counter series since 2013, to the current fifth generation Chip Counter. We are evolving the 'Automated X-ray Chip Counter' to ensure advanced, automatic counting for a wider range of components, faster and efficiently with more flexibility.

#### High performance automatic chip counting with a wide range

- Automated, accurate and fast counting (180mm~380mm)
- Connect integration ERP/MES system
- No damage to components or reels
- Counts all type of Chips (1 reel, 4 reels, Tray, Unique shapes)
- User-oriented UI configuration & Touch monitor