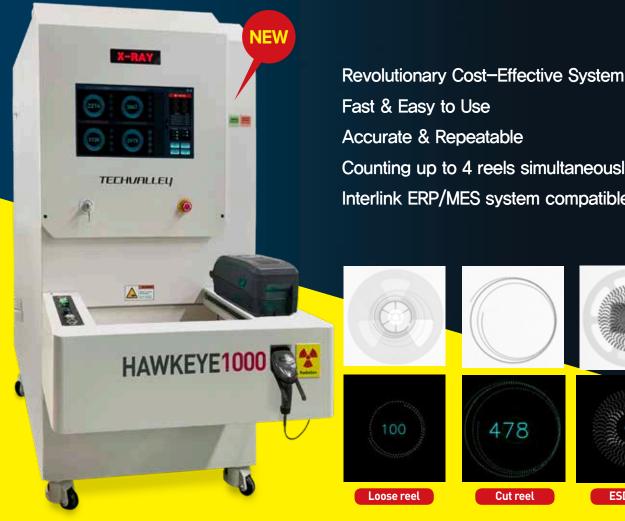

## **Fastest ROI** Latest Technology Fast & Accurate

Counting up to 4 reels simultaneously Interlink ERP/MES system compatible

ESD Bag

The HAWKEYE1000 only needs one button to count various components automatically in a few seconds. The HAWKEYE1000 can also count up to four reels (180 mm) simultaneously. Various chips and components are counted, with the results sent directly to the SMD material management server (ERP system). Also during this process, a new bar code label is printed for the purpose of updating off-line records. Techvalley has been improving their X-ray Chip Counter series since 2013, to the current fifth generation Chip Counter. We are evolving the 'Automated X-ray Chip Counter' to ensure advanced, automatic counting for a wider range of components, faster and efficiently with more flexibility.

### World's best X-ray component counting technology

- Counting up to 4 reels(180mm) simultaneously
- Dramatically reduces labour costs and kitting times
- Increases inventory management efficiency
- Reduces production line down-times
- Sold to and proven by many world leading companies

#### High performance automatic chip counting with a wide range

- Automated, accurate and fast counting (180mm~380mm)
- Connect integration ERP/MES system
- No damage to components or reels
- Counts all type of Chips (1 reel, 4 reels, Tray, Unique shapes)
- User-oriented UI configuration & Touch monitor